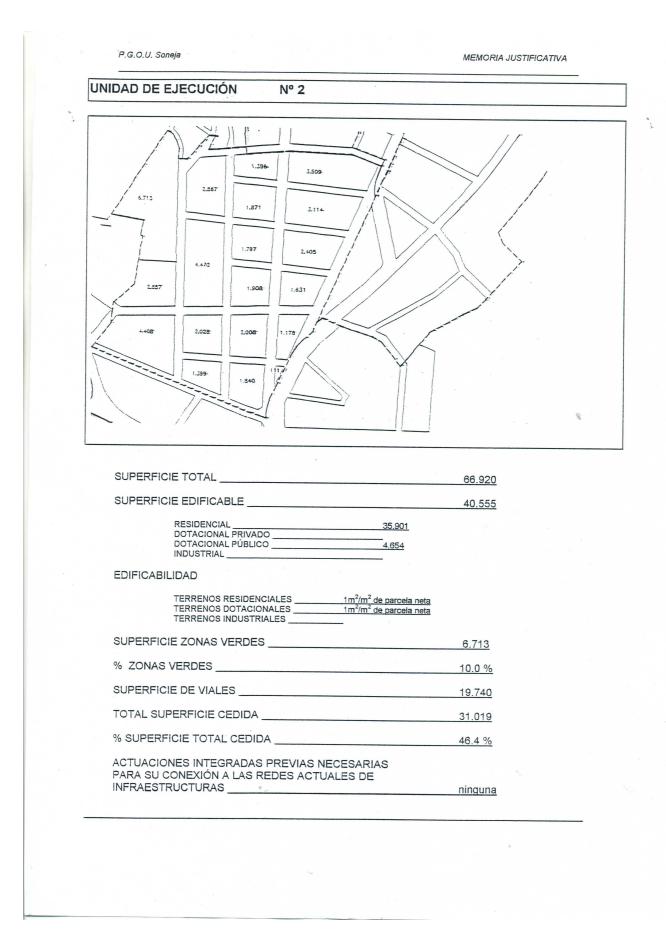

>TERRENOS RESIDENCIALES<br>TERRENOS DOTACIONALES<br>SUPERFICIE ZONAS VERDES<br>% ZONAS VERDES<br>SUPERFICIE DE VIALES<br>TOTAL SUPERFICIE CEDIDA | <u>52.102</u><br><u>52.102</u><br><u>52.102</u><br><u>52.102</u><br><u>52.102</u><br><u>52.135</u><br><u>7.7 %</u><br><u>8.808</u><br><u>14.247</u>                                  |
| SUPERFICIE EDIFICABLE                                                                                                                                                                                                                                                                     | <u>52.102</u><br><u>52.102</u><br><u>52.102</u><br><u>52.102</u><br><u>52.102</u><br><u>52.102</u><br><u>51.135</u><br><u>7.7 %</u><br><u>8.808</u><br><u>14.247</u><br><u>21.5%</u> |



| NIDAD DE EJECUCIÓN                                                                                                                                                                                                               | Nº 3                                                                            |                |                                           |    |
|----------------------------------------------------------------------------------------------------------------------------------------------------------------------------------------------------------------------------------|---------------------------------------------------------------------------------|----------------|-------------------------------------------|----|
| · · · · · · · · · · · · · · · · · · ·